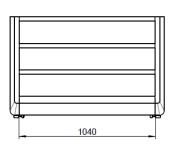

## Basic models 516

Genium Line and Pure Line

| Height        | Design-width | Width | Shelf-width | Shelves | Weight <sup>4</sup> | List price <sup>5</sup> |
|---------------|--------------|-------|-------------|---------|---------------------|-------------------------|
| in mm         |              | in mm | in mm       | in pcs  | in kg               | Euro excl. VAT          |
| 516 Genium L  | ine          |       |             |         |                     |                         |
| 650           | single width | 698   | 560         | 3       | 104,5               |                         |
| 775           | single width | 698   | 560         | 3       | 114,0               |                         |
| 900           | single width | 698   | 560         | 3       | 123,0               |                         |
| 1025          | single width | 698   | 560         | 3       | 133,0               |                         |
| 650           | double width | 1178  | 1040        | 3       | 146,0               |                         |
| 775           | double width | 1178  | 1040        | 3       | 158,0               |                         |
| 900           | double width | 1178  | 1040        | 3       | 170,5               |                         |
| 1025          | double width | 1178  | 1040        | 3       | 181,0               |                         |
| 650           | triple width | 1698  | 1560        | 3       | 189,0               |                         |
| 775           | triple width | 1698  | 1560        | 3       | 201,5               |                         |
| 900           | triple width | 1698  | 1560        | 3       | 213,5               |                         |
| 1025          | triple width | 1698  | 1560        | 3       | 226,5               |                         |
| 516 Pure Line |              |       |             |         |                     |                         |
| 650           | single width | 698   | 560         | 3       | 85,0                |                         |
| 775           | single width | 698   | 560         | 3       | 91,5                |                         |
| 900           | single width | 698   | 560         | 3       | 98,0                |                         |
| 1025          | single width | 698   | 560         | 3       | 104,5               |                         |
| 650           | double width | 1178  | 1040        | 3       | 117,5               |                         |
| 775           | double width | 1178  | 1040        | 3       | 124,0               |                         |
| 900           | double width | 1178  | 1040        | 3       | 130,5               |                         |
| 1025          | double width | 1178  | 1040        | 3       | 137,0               |                         |
| 650           | triple width | 1698  | 1560        | 3       | 151,5               |                         |
| 775           | triple width | 1698  | 1560        | 3       | 158,0               |                         |
| 900           | triple width | 1698  | 1560        | 3       | 164,5               |                         |
| 1025          | triple width | 1698  | 1560        | 3       | 171,0               |                         |
|               |              |       |             |         |                     |                         |

| Single width                        | Double width                                                    | Triple width                                                       |
|-------------------------------------|-----------------------------------------------------------------|--------------------------------------------------------------------|
| Design height 900 mm <sup>11</sup>  | Usable height 697 mm. The shel<br>25 mm. Shelf-thickness 34 mm. | ves can be adjusted in height in a grid of Max. 5 shelf levels.    |
| 897<br>697<br>166 216 216 197 34    | 1040                                                            | 1560                                                               |
| 698                                 | 1178                                                            | 1698                                                               |
| Design height 1025 mm <sup>11</sup> | Usable height 822 mm. The shel<br>25 mm. Shelf-thickness 34 mm. | ves can be adjusted in height in a grid of<br>Max. 5 shelf levels. |
| 1022 822 822 934                    | 1040                                                            | 1560                                                               |
| T (1                                |                                                                 |                                                                    |