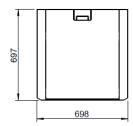

## Basic models 516

Genium Line and Pure Line

| Height        | Design-width | Width | Shelf-width | Shelves | Weight <sup>4</sup> | List price <sup>5</sup> |
|---------------|--------------|-------|-------------|---------|---------------------|-------------------------|
| in mm         |              | in mm | in mm       | in pcs  | in kg               | Euro excl. VAT          |
| 516 Genium L  | ine          |       |             |         |                     |                         |
| 650           | single width | 698   | 560         | 3       | 104,5               |                         |
| 775           | single width | 698   | 560         | 3       | 114,0               |                         |
| 900           | single width | 698   | 560         | 3       | 123,0               |                         |
| 1025          | single width | 698   | 560         | 3       | 133,0               |                         |
| 650           | double width | 1178  | 1040        | 3       | 146,0               |                         |
| 775           | double width | 1178  | 1040        | 3       | 158,0               |                         |
| 900           | double width | 1178  | 1040        | 3       | 170,5               |                         |
| 1025          | double width | 1178  | 1040        | 3       | 181,0               |                         |
| 650           | triple width | 1698  | 1560        | 3       | 189,0               |                         |
| 775           | triple width | 1698  | 1560        | 3       | 201,5               |                         |
| 900           | triple width | 1698  | 1560        | 3       | 213,5               |                         |
| 1025          | triple width | 1698  | 1560        | 3       | 226,5               |                         |
| 516 Pure Line |              |       |             |         |                     |                         |
| 650           | single width | 698   | 560         | 3       | 85,0                |                         |
| 775           | single width | 698   | 560         | 3       | 91,5                |                         |
| 900           | single width | 698   | 560         | 3       | 98,0                |                         |
| 1025          | single width | 698   | 560         | 3       | 104,5               |                         |
| 650           | double width | 1178  | 1040        | 3       | 117,5               |                         |
| 775           | double width | 1178  | 1040        | 3       | 124,0               |                         |
| 900           | double width | 1178  | 1040        | 3       | 130,5               |                         |
| 1025          | double width | 1178  | 1040        | 3       | 137,0               |                         |
| 650           | triple width | 1698  | 1560        | 3       | 151,5               |                         |
| 775           | triple width | 1698  | 1560        | 3       | 158,0               |                         |
| 900           | triple width | 1698  | 1560        | 3       | 164,5               |                         |
| 1025          | triple width | 1698  | 1560        | 3       | 171,0               |                         |
|               |              |       |             |         |                     |                         |

#### 516 Genium Line

Design height 650 mm <sup>9</sup>

Usable height 447 mm. The shelves can be adjusted in height in a grid of 25 mm. Shelf-thickness 34 mm. Max. 4 shelf levels.

Design height 775 mm <sup>10</sup>