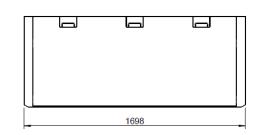

| Single width                        | Double width                                                    | Triple width                                                       |
|-------------------------------------|-----------------------------------------------------------------|--------------------------------------------------------------------|
| Design height 900 mm <sup>11</sup>  | Usable height 697 mm. The shel<br>25 mm. Shelf-thickness 34 mm. | ves can be adjusted in height in a grid of Max. 5 shelf levels.    |
| 897<br>697<br>166 216 216 197 34    | 1040                                                            | 1560                                                               |
| 698                                 | 1178                                                            | 1698                                                               |
| Design height 1025 mm <sup>11</sup> | Usable height 822 mm. The shel<br>25 mm. Shelf-thickness 34 mm. | ves can be adjusted in height in a grid of<br>Max. 5 shelf levels. |
| 1022 822 822 934                    | 1040                                                            | 1560                                                               |
| T (1                                |                                                                 |                                                                    |