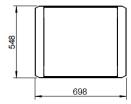

## Basic models 516

Genium Line and Pure Line

| Height        | Design-width | Width | Shelf-width | Shelves | Weight <sup>4</sup> | List price <sup>5</sup> |
|---------------|--------------|-------|-------------|---------|---------------------|-------------------------|
| in mm         |              | in mm | in mm       | in pcs  | in kg               | Euro excl. VAT          |
| 516 Genium L  | ine          |       |             |         |                     |                         |
| 650           | single width | 698   | 560         | 3       | 104,5               |                         |
| 775           | single width | 698   | 560         | 3       | 114,0               |                         |
| 900           | single width | 698   | 560         | 3       | 123,0               |                         |
| 1025          | single width | 698   | 560         | 3       | 133,0               |                         |
| 650           | double width | 1178  | 1040        | 3       | 146,0               |                         |
| 775           | double width | 1178  | 1040        | 3       | 158,0               |                         |
| 900           | double width | 1178  | 1040        | 3       | 170,5               |                         |
| 1025          | double width | 1178  | 1040        | 3       | 181,0               |                         |
| 650           | triple width | 1698  | 1560        | 3       | 189,0               |                         |
| 775           | triple width | 1698  | 1560        | 3       | 201,5               |                         |
| 900           | triple width | 1698  | 1560        | 3       | 213,5               |                         |
| 1025          | triple width | 1698  | 1560        | 3       | 226,5               |                         |
| 516 Pure Line |              |       |             |         |                     |                         |
| 650           | single width | 698   | 560         | 3       | 85,0                |                         |
| 775           | single width | 698   | 560         | 3       | 91,5                |                         |
| 900           | single width | 698   | 560         | 3       | 98,0                |                         |
| 1025          | single width | 698   | 560         | 3       | 104,5               |                         |
| 650           | double width | 1178  | 1040        | 3       | 117,5               |                         |
| 775           | double width | 1178  | 1040        | 3       | 124,0               |                         |
| 900           | double width | 1178  | 1040        | 3       | 130,5               |                         |
| 1025          | double width | 1178  | 1040        | 3       | 137,0               |                         |
| 650           | triple width | 1698  | 1560        | 3       | 151,5               |                         |
| 775           | triple width | 1698  | 1560        | 3       | 158,0               |                         |
| 900           | triple width | 1698  | 1560        | 3       | 164,5               |                         |
| 1025          | triple width | 1698  | 1560        | 3       | 171,0               |                         |
|               |              |       |             |         |                     |                         |

| Single width                        | Double width                                                    | Triple width                                                       |
|-------------------------------------|-----------------------------------------------------------------|--------------------------------------------------------------------|
| Design height 900 mm <sup>11</sup>  | Usable height 697 mm. The shel<br>25 mm. Shelf-thickness 34 mm. | ves can be adjusted in height in a grid of Max. 5 shelf levels.    |
| 897<br>697<br>166 216 216 197 34    | 1040                                                            | 1560                                                               |
| 698                                 | 1178                                                            | 1698                                                               |
| Design height 1025 mm <sup>11</sup> | Usable height 822 mm. The shel<br>25 mm. Shelf-thickness 34 mm. | ves can be adjusted in height in a grid of<br>Max. 5 shelf levels. |
| 1022 822 822 934                    | 1040                                                            | 1560                                                               |
| T (1                                |                                                                 |                                                                    |