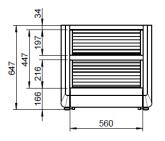

#### 516 Genium Line

Design height 650 mm <sup>9</sup>

Usable height 447 mm. The shelves can be adjusted in height in a grid of 25 mm. Shelf-thickness 34 mm. Max. 4 shelf levels.

Design height 775 mm <sup>10</sup>

Usable height 572 mm. The shelves can be adjusted in height in a grid of 25 mm. Shelf-thickness 34 mm. Max. 4 shelf levels.

Design height 900 mm 10

Usable height 697 mm. The shelves can be adjusted in height in a grid of 25 mm. Shelf-thickness 34 mm. Max. 5 shelf levels.