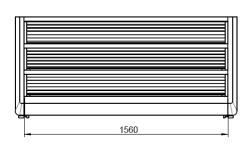

| Single width                        | Double width                                                    | Triple width                                                       |
|-------------------------------------|-----------------------------------------------------------------|--------------------------------------------------------------------|
| Design height 900 mm <sup>11</sup>  | Usable height 697 mm. The shel<br>25 mm. Shelf-thickness 34 mm. | ves can be adjusted in height in a grid of Max. 5 shelf levels.    |
| 897<br>697<br>166 216 216 197 34    | 1040                                                            | 1560                                                               |
| 698                                 | 1178                                                            | 1698                                                               |
| Design height 1025 mm <sup>11</sup> | Usable height 822 mm. The shel<br>25 mm. Shelf-thickness 34 mm. | ves can be adjusted in height in a grid of<br>Max. 5 shelf levels. |
| 1022 822 822 934                    | 1040                                                            | 1560                                                               |
| T (1                                |                                                                 |                                                                    |