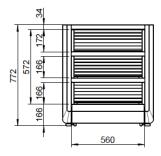

#### 516 Genium Line

Design height 650 mm <sup>9</sup>

Usable height 447 mm. The shelves can be adjusted in height in a grid of 25 mm. Shelf-thickness 34 mm. Max. 4 shelf levels.

Design height 775 mm <sup>10</sup>

Usable height 572 mm. The shelves can be adjusted in height in a grid of 25 mm. Shelf-thickness 34 mm. Max. 4 shelf levels.

Design height 900 mm 10

Usable height 697 mm. The shelves can be adjusted in height in a grid of 25 mm. Shelf-thickness 34 mm. Max. 5 shelf levels.

Design height 1025 mm <sup>10</sup>

Usable height 822 mm. The shelves can be adjusted in height in a grid of 25 mm. Shelf-thickness 34 mm. Max. 5 shelf levels.