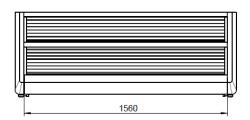

| Single width                        | Double width                                                    | Triple width                                                       |
|-------------------------------------|-----------------------------------------------------------------|--------------------------------------------------------------------|
| Design height 900 mm <sup>11</sup>  | Usable height 697 mm. The shel<br>25 mm. Shelf-thickness 34 mm. | ves can be adjusted in height in a grid of Max. 5 shelf levels.    |
| 897<br>697<br>166 216 216 197 34    | 1040                                                            | 1560                                                               |
| 698                                 | 1178                                                            | 1698                                                               |
| Design height 1025 mm <sup>11</sup> | Usable height 822 mm. The shel<br>25 mm. Shelf-thickness 34 mm. | ves can be adjusted in height in a grid of<br>Max. 5 shelf levels. |
| 1022 822 822 934                    | 1040                                                            | 1560                                                               |
| T (1                                |                                                                 |                                                                    |