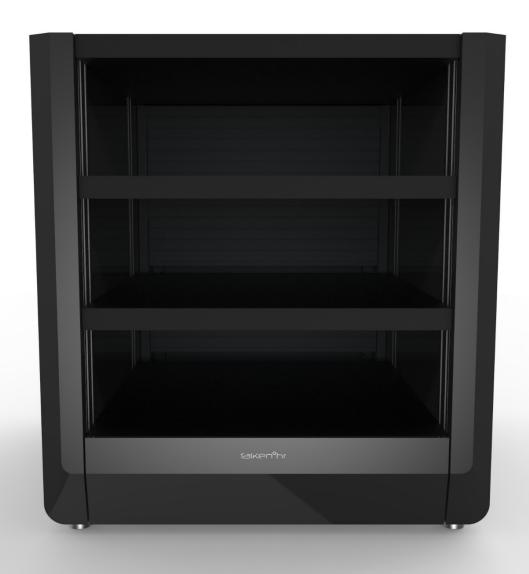

## Genium Line

Designed for consummate listening enjoyment in a residential setting. The Genium Line has it all, high-quality sound, a sophisticated design – and features never before seen in audio furniture. The world of FalkenOhr for true audiophiles.

## Genium Line

Equipped with a cable installation area, drawer, claddings, and a rear panel.