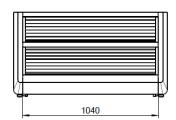

| Single width                        | Double width                                                    | Triple width                                                       |
|-------------------------------------|-----------------------------------------------------------------|--------------------------------------------------------------------|
| Design height 900 mm <sup>11</sup>  | Usable height 697 mm. The shel<br>25 mm. Shelf-thickness 34 mm. | ves can be adjusted in height in a grid of Max. 5 shelf levels.    |
| 897<br>697<br>166 216 216 197 34    | 1040                                                            | 1560                                                               |
| 698                                 | 1178                                                            | 1698                                                               |
| Design height 1025 mm <sup>11</sup> | Usable height 822 mm. The shel<br>25 mm. Shelf-thickness 34 mm. | ves can be adjusted in height in a grid of<br>Max. 5 shelf levels. |
| 1022 822 822 934                    | 1040                                                            | 1560                                                               |
| T (1                                |                                                                 |                                                                    |