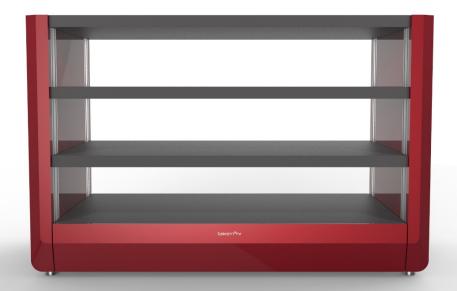

## Genium Line

Designed for consummate listening enjoyment in a residential setting. The Genium Line has it all, high-quality sound, a sophisticated design – and features never before seen in audio furniture. The world of FalkenOhr for true audiophiles.

## Genium Line

Equipped with a cable installation area, drawer, claddings, and a rear panel.