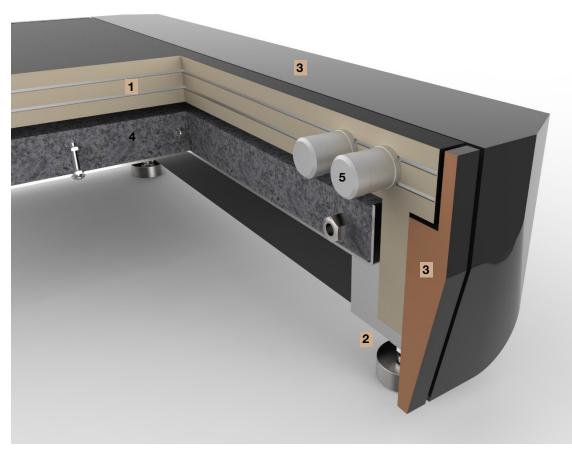

| Standard equ              | uipment 516                                                                                                                                                                                                                                                                                                                                                                   | List price <sup>5</sup><br>Euro excl. VAT. | Genium Line | Pure Line |
|---------------------------|-------------------------------------------------------------------------------------------------------------------------------------------------------------------------------------------------------------------------------------------------------------------------------------------------------------------------------------------------------------------------------|--------------------------------------------|-------------|-----------|
| Clear structure           | FalkenOhr audio furniture has a clear structural separation into three main structural components. These are independently mounted and decoupled from each other.                                                                                                                                                                                                             |                                            | •           | •         |
|                           | SOUND CORE The heart of your audio furniture. Designed for an extremely clear, powerful, and spatial sound image.  FUNCTIONAL BODY More than just a rack, the additional possibilities, and functionality for your audio furniture. Developed for your living area and your                                                                                                   |                                            |             |           |
|                           | high-end audio components.  CLADDING  The beautiful cover for your audio furniture                                                                                                                                                                                                                                                                                            |                                            |             |           |
| Decoupling of attachments | All parts attached to the sound core are made of damping material on the one hand and are decoupled by a specially molded thermoplastic material as a connecting element on the other hand. This plastic, which is also used especially in mechanical engineering, is characterized by its high degree of homogeneity and thus uniform damping properties with high strength. |                                            | •           | •         |

#### **EQUIPMENT**

#### **SOUND-CORE**

| Stands | incl. | spikes |
|--------|-------|--------|
| 4 pcs. |       |        |

Made of highly homogenous, cast aluminum EN AW-5083 in natural E6 / CO anodized.

Raw aluminum is rather soft and therefore absorbs resonances well and can distribute and transmit them very evenly due to its ordered microstructure. When the surface is finished with anodizing, a hard layer is created which makes the aluminum resistant and at the same time very conductive to sound. This enables extremely fast transmission of vibrations and resonances and at the same time a certain and desired damping This combination cannot be found in any other material in such a balanced way.

Spikes made of stainless steel 1.4305

| Standard equ       | uipment 516                                                                                                                                                                                                                                                                                                                                                                    | List price <sup>5</sup><br>Euro excl. VAT. | Genium Line | Pure Line |
|--------------------|--------------------------------------------------------------------------------------------------------------------------------------------------------------------------------------------------------------------------------------------------------------------------------------------------------------------------------------------------------------------------------|--------------------------------------------|-------------|-----------|
| Shelves 3 pcs.     | Composite shelves with innovative integrated connection technology.  A shelf is conductively connected to exactly one stand and insulated with the other 3 stands, thereby vibrations from one shelf cannot influence any other shelves. This leads to the perfect transmission of the micro-vibrations created by the electronics and to the high stiffness of the sound-core |                                            | •           | •         |
| Spike shoes 4 pcs. | Ground plate milled out of stainless steel 1.4305. Optional plastic ring made of highly damping molded polyamide which has a high mechanical load capacity and good damping characteristics                                                                                                                                                                                    |                                            | •           | •         |
| FUNCTIONAL-BODY    |                                                                                                                                                                                                                                                                                                                                                                                |                                            |             |           |

#### Drawer A drawer on the underside of the rack. Optimal storage space for your Hifi accessories. The drawer opens and closes quietly and 1 pc. effortlessly with a gentle tap. Vibration technically decoupled from the sound core. TIP-ON BLUMOTION<sup>6</sup> fittings Drawer made of MDF exclusive flocked inlay mat against shifting Rollers The rack is set up and positioned on spikes with a ground plate in 4 pcs. the normal mode. When the spikes are turned to their zero position, the audio furniture stands on floor-protecting rollers. This enables an easy and gentle movement on your floors 4 pcs. Rollers with thermoplastic polyurethane tread, with ball bearings Your benefit: Easy movement of the rack with audio devices inside, nevertheless without damaging the

| Standard equ               | uipment 516                                                                                                                                                                                                                                                                                                                                                                              | List price <sup>5</sup><br>Euro excl. VAT. | Genium Line | Pure Line |
|----------------------------|------------------------------------------------------------------------------------------------------------------------------------------------------------------------------------------------------------------------------------------------------------------------------------------------------------------------------------------------------------------------------------------|--------------------------------------------|-------------|-----------|
| Cable-Installation-Area    | Separate, easily accessible room for your cable installation.  Designed for orderly arrangement and mounting of the signal and electrical cables. Suitable for cable diameters up to 20 mm and plug diameters up to 42 mm. Completely decoupled from the sound core.  Your benefit: "Invisible" cable installation, protection against dust, and easy cleaning.                          |                                            | •           | _         |
| Pendulum flaps 3 pcs.      | Lockable pendulum flaps between the device and the installation area. These enable easy installation and can be adjusted in height in a 25 mm grid to the position of the shelves.  Your benefit: Once the installation is complete, only narrow slots remain between the device and installation levels. From the front of the furniture, you can see virtually nothing of the cabling. |                                            | •           | -         |
| Strain relief rails 2 pcs. | Strain relief rails made of anodized aluminum within the installation level for fixing the cables. The strain relief rails can be implemented in a grid of 25 mm without tools.  Your benefit: Clean and orderly cable installation. Decoupled from the sound core.                                                                                                                      |                                            | •           | -         |
| Decoupling the cables      | For cable diameters of 6-20 mm. O-rings for fixing the cables. The cables can vibrate freely in this bracket and are also decoupled from external mechanical oscillations and vibrations.  Your benefit: minimizing external interference on the cabling and thus a clear improvement in the sound quality of your electronics.                                                          |                                            | •           | -         |

#### **CLADDING**

Design Classic Cladding incl. decoupling

Made of damping MDF.

The beautiful cover for your audio furniture. Designed to complete the visual delight. Apart from the aesthetic appearance, the clarity of the sound is further enhanced due to the mass and the shielding of the audio devices from external influences.