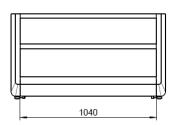

| Single width                        | Double width                                                    | Triple width                                                       |
|-------------------------------------|-----------------------------------------------------------------|--------------------------------------------------------------------|
| Design height 900 mm <sup>11</sup>  | Usable height 697 mm. The shel<br>25 mm. Shelf-thickness 34 mm. | ves can be adjusted in height in a grid of Max. 5 shelf levels.    |
| 897<br>697<br>166 216 216 197 34    | 1040                                                            | 1560                                                               |
| 698                                 | 1178                                                            | 1698                                                               |
| Design height 1025 mm <sup>11</sup> | Usable height 822 mm. The shel<br>25 mm. Shelf-thickness 34 mm. | ves can be adjusted in height in a grid of<br>Max. 5 shelf levels. |
| 1022 822 822 934                    | 1040                                                            | 1560                                                               |
| T (1                                |                                                                 |                                                                    |