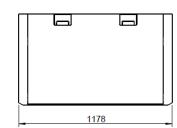

## Basic models 516

Genium Line and Pure Line

| Height        | Design-width | Width | Shelf-width | Shelves | Weight <sup>4</sup> | List price <sup>5</sup> |
|---------------|--------------|-------|-------------|---------|---------------------|-------------------------|
| in mm         |              | in mm | in mm       | in pcs  | in kg               | Euro excl. VAT          |
| 516 Genium L  | ine          |       |             |         |                     |                         |
| 650           | single width | 698   | 560         | 3       | 104,5               |                         |
| 775           | single width | 698   | 560         | 3       | 114,0               |                         |
| 900           | single width | 698   | 560         | 3       | 123,0               |                         |
| 1025          | single width | 698   | 560         | 3       | 133,0               |                         |
| 650           | double width | 1178  | 1040        | 3       | 146,0               |                         |
| 775           | double width | 1178  | 1040        | 3       | 158,0               |                         |
| 900           | double width | 1178  | 1040        | 3       | 170,5               |                         |
| 1025          | double width | 1178  | 1040        | 3       | 181,0               |                         |
| 650           | triple width | 1698  | 1560        | 3       | 189,0               |                         |
| 775           | triple width | 1698  | 1560        | 3       | 201,5               |                         |
| 900           | triple width | 1698  | 1560        | 3       | 213,5               |                         |
| 1025          | triple width | 1698  | 1560        | 3       | 226,5               |                         |
| 516 Pure Line |              |       |             |         |                     |                         |
| 650           | single width | 698   | 560         | 3       | 85,0                |                         |
| 775           | single width | 698   | 560         | 3       | 91,5                |                         |
| 900           | single width | 698   | 560         | 3       | 98,0                |                         |
| 1025          | single width | 698   | 560         | 3       | 104,5               |                         |
| 650           | double width | 1178  | 1040        | 3       | 117,5               |                         |
| 775           | double width | 1178  | 1040        | 3       | 124,0               |                         |
| 900           | double width | 1178  | 1040        | 3       | 130,5               |                         |
| 1025          | double width | 1178  | 1040        | 3       | 137,0               |                         |
| 650           | triple width | 1698  | 1560        | 3       | 151,5               |                         |
| 775           | triple width | 1698  | 1560        | 3       | 158,0               |                         |
| 900           | triple width | 1698  | 1560        | 3       | 164,5               |                         |
| 1025          | triple width | 1698  | 1560        | 3       | 171,0               |                         |
|               |              |       |             |         |                     |                         |

#### 516 Genium Line

Design height 650 mm <sup>9</sup>

Usable height 447 mm. The shelves can be adjusted in height in a grid of 25 mm. Shelf-thickness 34 mm. Max. 4 shelf levels.

Design height 775 mm <sup>10</sup>