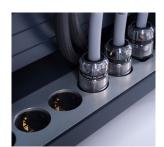

| Standard equ               | uipment 516                                                                                                                                                                                                                                                                                                                                                                              | List price <sup>5</sup><br>Euro excl. VAT. | Genium Line | Pure Line |
|----------------------------|------------------------------------------------------------------------------------------------------------------------------------------------------------------------------------------------------------------------------------------------------------------------------------------------------------------------------------------------------------------------------------------|--------------------------------------------|-------------|-----------|
| Cable-Installation-Area    | Separate, easily accessible room for your cable installation.  Designed for orderly arrangement and mounting of the signal and electrical cables. Suitable for cable diameters up to 20 mm and plug diameters up to 42 mm. Completely decoupled from the sound core.  Your benefit: "Invisible" cable installation, protection against dust, and easy cleaning.                          |                                            | •           | _         |
| Pendulum flaps 3 pcs.      | Lockable pendulum flaps between the device and the installation area. These enable easy installation and can be adjusted in height in a 25 mm grid to the position of the shelves.  Your benefit: Once the installation is complete, only narrow slots remain between the device and installation levels. From the front of the furniture, you can see virtually nothing of the cabling. |                                            | •           | -         |
| Strain relief rails 2 pcs. | Strain relief rails made of anodized aluminum within the installation level for fixing the cables. The strain relief rails can be implemented in a grid of 25 mm without tools.  Your benefit: Clean and orderly cable installation. Decoupled from the sound core.                                                                                                                      |                                            | •           | -         |
| Decoupling the cables      | For cable diameters of 6-20 mm. O-rings for fixing the cables. The cables can vibrate freely in this bracket and are also decoupled from external mechanical oscillations and vibrations.  Your benefit: minimizing external interference on the cabling and thus a clear improvement in the sound quality of your electronics.                                                          |                                            | •           | -         |

#### Cable inlet

Pluggable cable inlet, made from aluminum EN AW-5083 in natural E6/CO anodized finish, with an integrated brush on top of the audio furniture.

- 1 pcs. Cable inlet for single-width racks
- 2 pcs. Cable inlets for double-width racks
- 3 pcs. Cable inlets for triple-width racks

**Your benefit**: High-quality impression and protection of the audio furniture insides against dust.