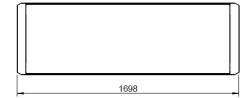

## Basic models 516

Genium Line and Pure Line

| Height        | Design-width | Width | Shelf-width | Shelves | Weight <sup>4</sup> | List price <sup>5</sup> |
|---------------|--------------|-------|-------------|---------|---------------------|-------------------------|
| in mm         |              | in mm | in mm       | in pcs  | in kg               | Euro excl. VAT          |
| 516 Genium L  | ine          |       |             |         |                     |                         |
| 650           | single width | 698   | 560         | 3       | 104,5               |                         |
| 775           | single width | 698   | 560         | 3       | 114,0               |                         |
| 900           | single width | 698   | 560         | 3       | 123,0               |                         |
| 1025          | single width | 698   | 560         | 3       | 133,0               |                         |
| 650           | double width | 1178  | 1040        | 3       | 146,0               |                         |
| 775           | double width | 1178  | 1040        | 3       | 158,0               |                         |
| 900           | double width | 1178  | 1040        | 3       | 170,5               |                         |
| 1025          | double width | 1178  | 1040        | 3       | 181,0               |                         |
| 650           | triple width | 1698  | 1560        | 3       | 189,0               |                         |
| 775           | triple width | 1698  | 1560        | 3       | 201,5               |                         |
| 900           | triple width | 1698  | 1560        | 3       | 213,5               |                         |
| 1025          | triple width | 1698  | 1560        | 3       | 226,5               |                         |
| 516 Pure Line |              |       |             |         |                     |                         |
| 650           | single width | 698   | 560         | 3       | 85,0                |                         |
| 775           | single width | 698   | 560         | 3       | 91,5                |                         |
| 900           | single width | 698   | 560         | 3       | 98,0                |                         |
| 1025          | single width | 698   | 560         | 3       | 104,5               |                         |
| 650           | double width | 1178  | 1040        | 3       | 117,5               |                         |
| 775           | double width | 1178  | 1040        | 3       | 124,0               |                         |
| 900           | double width | 1178  | 1040        | 3       | 130,5               |                         |
| 1025          | double width | 1178  | 1040        | 3       | 137,0               |                         |
| 650           | triple width | 1698  | 1560        | 3       | 151,5               |                         |
| 775           | triple width | 1698  | 1560        | 3       | 158,0               |                         |
| 900           | triple width | 1698  | 1560        | 3       | 164,5               |                         |
| 1025          | triple width | 1698  | 1560        | 3       | 171,0               |                         |
|               |              |       |             |         |                     |                         |

| Single width                        | Double width                                                    | Triple width                                                       |
|-------------------------------------|-----------------------------------------------------------------|--------------------------------------------------------------------|
| Design height 900 mm <sup>11</sup>  | Usable height 697 mm. The shel<br>25 mm. Shelf-thickness 34 mm. | ves can be adjusted in height in a grid of Max. 5 shelf levels.    |
| 897<br>697<br>166 216 216 197 34    | 1040                                                            | 1560                                                               |
| 698                                 | 1178                                                            | 1698                                                               |
| Design height 1025 mm <sup>11</sup> | Usable height 822 mm. The shel<br>25 mm. Shelf-thickness 34 mm. | ves can be adjusted in height in a grid of<br>Max. 5 shelf levels. |
| 1022 822 822 934                    | 1040                                                            | 1560                                                               |
| T (1                                |                                                                 |                                                                    |