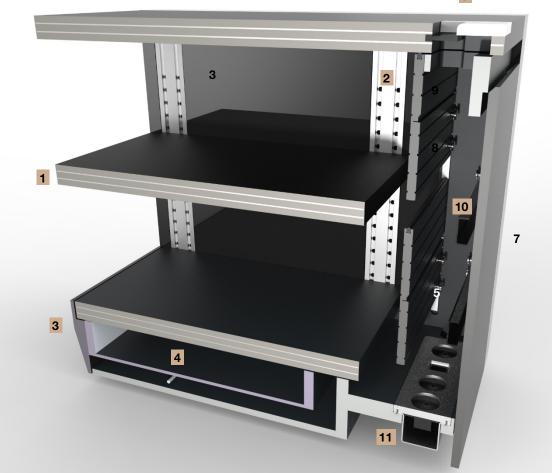

| Standard equ              | uipment 516                                                                                                                                                                                                                                                                                                                                                                   | List price <sup>5</sup><br>Euro excl. VAT. | Genium Line | Pure Line |
|---------------------------|-------------------------------------------------------------------------------------------------------------------------------------------------------------------------------------------------------------------------------------------------------------------------------------------------------------------------------------------------------------------------------|--------------------------------------------|-------------|-----------|
| Clear structure           | FalkenOhr audio furniture has a clear structural separation into three main structural components. These are independently mounted and decoupled from each other.                                                                                                                                                                                                             |                                            | •           | •         |
|                           | SOUND CORE The heart of your audio furniture. Designed for an extremely clear, powerful, and spatial sound image.  FUNCTIONAL BODY More than just a rack, the additional possibilities, and functionality for your audio furniture. Developed for your living area and your                                                                                                   |                                            |             |           |
|                           | high-end audio components.  CLADDING  The beautiful cover for your audio furniture                                                                                                                                                                                                                                                                                            |                                            |             |           |
| Decoupling of attachments | All parts attached to the sound core are made of damping material on the one hand and are decoupled by a specially molded thermoplastic material as a connecting element on the other hand. This plastic, which is also used especially in mechanical engineering, is characterized by its high degree of homogeneity and thus uniform damping properties with high strength. |                                            | •           | •         |

#### **EQUIPMENT**

#### **SOUND-CORE**

| Stands | incl. | spikes |
|--------|-------|--------|
| 4 pcs. |       |        |

Made of highly homogenous, cast aluminum EN AW-5083 in natural E6 / CO anodized.

Raw aluminum is rather soft and therefore absorbs resonances well and can distribute and transmit them very evenly due to its ordered microstructure. When the surface is finished with anodizing, a hard layer is created which makes the aluminum resistant and at the same time very conductive to sound. This enables extremely fast transmission of vibrations and resonances and at the same time a certain and desired damping This combination cannot be found in any other material in such a balanced way.

Spikes made of stainless steel 1.4305

| Standard equ       | uipment 516                                                                                                                                                                                                                                                                                                                                                                    | List price <sup>5</sup><br>Euro excl. VAT. | Genium Line | Pure Line |
|--------------------|--------------------------------------------------------------------------------------------------------------------------------------------------------------------------------------------------------------------------------------------------------------------------------------------------------------------------------------------------------------------------------|--------------------------------------------|-------------|-----------|
| Shelves 3 pcs.     | Composite shelves with innovative integrated connection technology.  A shelf is conductively connected to exactly one stand and insulated with the other 3 stands, thereby vibrations from one shelf cannot influence any other shelves. This leads to the perfect transmission of the micro-vibrations created by the electronics and to the high stiffness of the sound-core |                                            | •           | •         |
| Spike shoes 4 pcs. | Ground plate milled out of stainless steel 1.4305. Optional plastic ring made of highly damping molded polyamide which has a high mechanical load capacity and good damping characteristics                                                                                                                                                                                    |                                            | •           | •         |
| FUNCTIONAL-BODY    |                                                                                                                                                                                                                                                                                                                                                                                |                                            |             |           |

#### Drawer A drawer on the underside of the rack. Optimal storage space for your Hifi accessories. The drawer opens and closes quietly and 1 pc. effortlessly with a gentle tap. Vibration technically decoupled from the sound core. TIP-ON BLUMOTION<sup>6</sup> fittings Drawer made of MDF exclusive flocked inlay mat against shifting Rollers The rack is set up and positioned on spikes with a ground plate in 4 pcs. the normal mode. When the spikes are turned to their zero position, the audio furniture stands on floor-protecting rollers. This enables an easy and gentle movement on your floors 4 pcs. Rollers with thermoplastic polyurethane tread, with ball bearings Your benefit: Easy movement of the rack with audio devices inside, nevertheless without damaging the

| Standard equ               | uipment 516                                                                                                                                                                                                                                                                                                                                                                              | List price <sup>5</sup><br>Euro excl. VAT. | Genium Line | Pure Line |
|----------------------------|------------------------------------------------------------------------------------------------------------------------------------------------------------------------------------------------------------------------------------------------------------------------------------------------------------------------------------------------------------------------------------------|--------------------------------------------|-------------|-----------|
| Cable-Installation-Area    | Separate, easily accessible room for your cable installation.  Designed for orderly arrangement and mounting of the signal and electrical cables. Suitable for cable diameters up to 20 mm and plug diameters up to 42 mm. Completely decoupled from the sound core.  Your benefit: "Invisible" cable installation, protection against dust, and easy cleaning.                          |                                            | •           | _         |
| Pendulum flaps 3 pcs.      | Lockable pendulum flaps between the device and the installation area. These enable easy installation and can be adjusted in height in a 25 mm grid to the position of the shelves.  Your benefit: Once the installation is complete, only narrow slots remain between the device and installation levels. From the front of the furniture, you can see virtually nothing of the cabling. |                                            | •           | -         |
| Strain relief rails 2 pcs. | Strain relief rails made of anodized aluminum within the installation level for fixing the cables. The strain relief rails can be implemented in a grid of 25 mm without tools.  Your benefit: Clean and orderly cable installation. Decoupled from the sound core.                                                                                                                      |                                            | •           | -         |
| Decoupling the cables      | For cable diameters of 6-20 mm. O-rings for fixing the cables. The cables can vibrate freely in this bracket and are also decoupled from external mechanical oscillations and vibrations.  Your benefit: minimizing external interference on the cabling and thus a clear improvement in the sound quality of your electronics.                                                          |                                            | •           | -         |