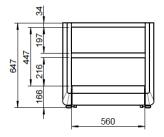

#### 516 Genium Line

Design height 650 mm <sup>9</sup>

Usable height 447 mm. The shelves can be adjusted in height in a grid of 25 mm. Shelf-thickness 34 mm. Max. 4 shelf levels.

Design height 775 mm <sup>10</sup>

#### Design height 650 mm

Usable height 447 mm. The shelves can be adjusted in height in a grid of 25 mm. Shelf-thickness 34 mm. Max. 4 shelf levels.

21

Design height 775 mm <sup>11</sup>

Usable height 572 mm. The shelves can be adjusted in height in a grid of 25 mm. Shelf-thickness 34 mm. Max. 4 shelf levels.