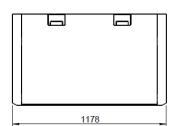

## Basic models 516

Genium Line and Pure Line

| Height        | Design-width | Width | Shelf-width | Shelves | Weight <sup>4</sup> | List price <sup>5</sup> |
|---------------|--------------|-------|-------------|---------|---------------------|-------------------------|
| in mm         |              | in mm | in mm       | in pcs  | in kg               | Euro excl. VAT          |
| 516 Genium L  | ine          |       |             |         |                     |                         |
| 650           | single width | 698   | 560         | 3       | 104,5               |                         |
| 775           | single width | 698   | 560         | 3       | 114,0               |                         |
| 900           | single width | 698   | 560         | 3       | 123,0               |                         |
| 1025          | single width | 698   | 560         | 3       | 133,0               |                         |
| 650           | double width | 1178  | 1040        | 3       | 146,0               |                         |
| 775           | double width | 1178  | 1040        | 3       | 158,0               |                         |
| 900           | double width | 1178  | 1040        | 3       | 170,5               |                         |
| 1025          | double width | 1178  | 1040        | 3       | 181,0               |                         |
| 650           | triple width | 1698  | 1560        | 3       | 189,0               |                         |
| 775           | triple width | 1698  | 1560        | 3       | 201,5               |                         |
| 900           | triple width | 1698  | 1560        | 3       | 213,5               |                         |
| 1025          | triple width | 1698  | 1560        | 3       | 226,5               |                         |
| 516 Pure Line |              |       |             |         |                     |                         |
| 650           | single width | 698   | 560         | 3       | 85,0                |                         |
| 775           | single width | 698   | 560         | 3       | 91,5                |                         |
| 900           | single width | 698   | 560         | 3       | 98,0                |                         |
| 1025          | single width | 698   | 560         | 3       | 104,5               |                         |
| 650           | double width | 1178  | 1040        | 3       | 117,5               |                         |
| 775           | double width | 1178  | 1040        | 3       | 124,0               |                         |
| 900           | double width | 1178  | 1040        | 3       | 130,5               |                         |
| 1025          | double width | 1178  | 1040        | 3       | 137,0               |                         |
| 650           | triple width | 1698  | 1560        | 3       | 151,5               |                         |
| 775           | triple width | 1698  | 1560        | 3       | 158,0               |                         |
| 900           | triple width | 1698  | 1560        | 3       | 164,5               |                         |
| 1025          | triple width | 1698  | 1560        | 3       | 171,0               |                         |
|               |              |       |             |         |                     |                         |

| Single width                        | Double width                                                    | Triple width                                                       |
|-------------------------------------|-----------------------------------------------------------------|--------------------------------------------------------------------|
| Design height 900 mm <sup>11</sup>  | Usable height 697 mm. The shel<br>25 mm. Shelf-thickness 34 mm. | ves can be adjusted in height in a grid of Max. 5 shelf levels.    |
| 897<br>697<br>166 216 216 197 34    | 1040                                                            | 1560                                                               |
| 698                                 | 1178                                                            | 1698                                                               |
| Design height 1025 mm <sup>11</sup> | Usable height 822 mm. The shel<br>25 mm. Shelf-thickness 34 mm. | ves can be adjusted in height in a grid of<br>Max. 5 shelf levels. |
| 1022 822 822 934                    | 1040                                                            | 1560                                                               |
| T (1                                |                                                                 |                                                                    |