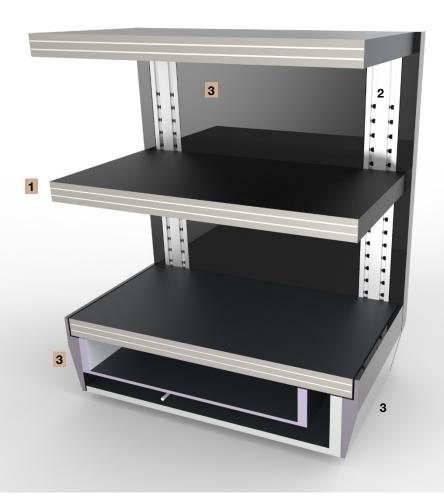

| Standard equ              | uipment 516                                                                                                                                                                                                                                                                                                                                                                   | List price <sup>5</sup><br>Euro excl. VAT. | Genium Line | Pure Line |
|---------------------------|-------------------------------------------------------------------------------------------------------------------------------------------------------------------------------------------------------------------------------------------------------------------------------------------------------------------------------------------------------------------------------|--------------------------------------------|-------------|-----------|
| Clear structure           | FalkenOhr audio furniture has a clear structural separation into three main structural components. These are independently mounted and decoupled from each other.                                                                                                                                                                                                             |                                            | •           | •         |
|                           | SOUND CORE The heart of your audio furniture. Designed for an extremely clear, powerful, and spatial sound image.  FUNCTIONAL BODY More than just a rack, the additional possibilities, and functionality for your audio furniture. Developed for your living area and your                                                                                                   |                                            |             |           |
|                           | high-end audio components.  CLADDING  The beautiful cover for your audio furniture                                                                                                                                                                                                                                                                                            |                                            |             |           |
| Decoupling of attachments | All parts attached to the sound core are made of damping material on the one hand and are decoupled by a specially molded thermoplastic material as a connecting element on the other hand. This plastic, which is also used especially in mechanical engineering, is characterized by its high degree of homogeneity and thus uniform damping properties with high strength. |                                            | •           | •         |

Spikes made of stainless steel 1.4305

| Standard equ       | uipment 516                                                                                                                                                                                                                                                                                                                                                                    | List price <sup>5</sup><br>Euro excl. VAT. | Genium Line | Pure Line |
|--------------------|--------------------------------------------------------------------------------------------------------------------------------------------------------------------------------------------------------------------------------------------------------------------------------------------------------------------------------------------------------------------------------|--------------------------------------------|-------------|-----------|
| Shelves 3 pcs.     | Composite shelves with innovative integrated connection technology.  A shelf is conductively connected to exactly one stand and insulated with the other 3 stands, thereby vibrations from one shelf cannot influence any other shelves. This leads to the perfect transmission of the micro-vibrations created by the electronics and to the high stiffness of the sound-core |                                            | •           | •         |
| Spike shoes 4 pcs. | Ground plate milled out of stainless steel 1.4305. Optional plastic ring made of highly damping molded polyamide which has a high mechanical load capacity and good damping characteristics                                                                                                                                                                                    |                                            | •           | •         |
| FUNCTIONAL-BODY    |                                                                                                                                                                                                                                                                                                                                                                                |                                            |             |           |

#### **CLADDING**

Design Classic Cladding incl. decoupling

Made of damping MDF.

The beautiful cover for your audio furniture. Designed to complete the visual delight. Apart from the aesthetic appearance, the clarity of the sound is further enhanced due to the mass and the shielding of the audio devices from external influences.