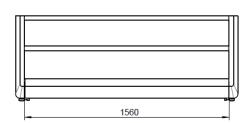

| Single width                        | Double width                                                    | Triple width                                                       |
|-------------------------------------|-----------------------------------------------------------------|--------------------------------------------------------------------|
| Design height 900 mm <sup>11</sup>  | Usable height 697 mm. The shel<br>25 mm. Shelf-thickness 34 mm. | ves can be adjusted in height in a grid of Max. 5 shelf levels.    |
| 897<br>697<br>166 216 216 197 34    | 1040                                                            | 1560                                                               |
| 698                                 | 1178                                                            | 1698                                                               |
| Design height 1025 mm <sup>11</sup> | Usable height 822 mm. The shel<br>25 mm. Shelf-thickness 34 mm. | ves can be adjusted in height in a grid of<br>Max. 5 shelf levels. |
| 1022 822 822 934                    | 1040                                                            | 1560                                                               |
| T (1                                |                                                                 |                                                                    |