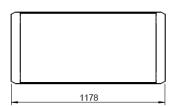

## Basic models 516

Genium Line and Pure Line

| Height        | Design-width | Width | Shelf-width | Shelves | Weight <sup>4</sup> | List price <sup>5</sup> |
|---------------|--------------|-------|-------------|---------|---------------------|-------------------------|
| in mm         |              | in mm | in mm       | in pcs  | in kg               | Euro excl. VAT          |
| 516 Genium L  | ine          |       |             |         |                     |                         |
| 650           | single width | 698   | 560         | 3       | 104,5               |                         |
| 775           | single width | 698   | 560         | 3       | 114,0               |                         |
| 900           | single width | 698   | 560         | 3       | 123,0               |                         |
| 1025          | single width | 698   | 560         | 3       | 133,0               |                         |
| 650           | double width | 1178  | 1040        | 3       | 146,0               |                         |
| 775           | double width | 1178  | 1040        | 3       | 158,0               |                         |
| 900           | double width | 1178  | 1040        | 3       | 170,5               |                         |
| 1025          | double width | 1178  | 1040        | 3       | 181,0               |                         |
| 650           | triple width | 1698  | 1560        | 3       | 189,0               |                         |
| 775           | triple width | 1698  | 1560        | 3       | 201,5               |                         |
| 900           | triple width | 1698  | 1560        | 3       | 213,5               |                         |
| 1025          | triple width | 1698  | 1560        | 3       | 226,5               |                         |
| 516 Pure Line |              |       |             |         |                     |                         |
| 650           | single width | 698   | 560         | 3       | 85,0                |                         |
| 775           | single width | 698   | 560         | 3       | 91,5                |                         |
| 900           | single width | 698   | 560         | 3       | 98,0                |                         |
| 1025          | single width | 698   | 560         | 3       | 104,5               |                         |
| 650           | double width | 1178  | 1040        | 3       | 117,5               |                         |
| 775           | double width | 1178  | 1040        | 3       | 124,0               |                         |
| 900           | double width | 1178  | 1040        | 3       | 130,5               |                         |
| 1025          | double width | 1178  | 1040        | 3       | 137,0               |                         |
| 650           | triple width | 1698  | 1560        | 3       | 151,5               |                         |
| 775           | triple width | 1698  | 1560        | 3       | 158,0               |                         |
| 900           | triple width | 1698  | 1560        | 3       | 164,5               |                         |
| 1025          | triple width | 1698  | 1560        | 3       | 171,0               |                         |
|               |              |       |             |         |                     |                         |

| Single width                        | Double width                                                    | Triple width                                                       |
|-------------------------------------|-----------------------------------------------------------------|--------------------------------------------------------------------|
| Design height 900 mm <sup>11</sup>  | Usable height 697 mm. The shel<br>25 mm. Shelf-thickness 34 mm. | ves can be adjusted in height in a grid of Max. 5 shelf levels.    |
| 897<br>697<br>166 216 216 197 34    | 1040                                                            | 1560                                                               |
| 698                                 | 1178                                                            | 1698                                                               |
| Design height 1025 mm <sup>11</sup> | Usable height 822 mm. The shel<br>25 mm. Shelf-thickness 34 mm. | ves can be adjusted in height in a grid of<br>Max. 5 shelf levels. |
| 1022 822 822 934                    | 1040                                                            | 1560                                                               |
| T (1                                |                                                                 |                                                                    |