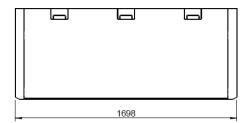

## Basic models 516

Genium Line and Pure Line

| Height        | Design-width | Width | Shelf-width | Shelves | Weight <sup>4</sup> | List price <sup>5</sup> |
|---------------|--------------|-------|-------------|---------|---------------------|-------------------------|
| in mm         |              | in mm | in mm       | in pcs  | in kg               | Euro excl. VAT          |
| 516 Genium L  | ine          |       |             |         |                     |                         |
| 650           | single width | 698   | 560         | 3       | 104,5               |                         |
| 775           | single width | 698   | 560         | 3       | 114,0               |                         |
| 900           | single width | 698   | 560         | 3       | 123,0               |                         |
| 1025          | single width | 698   | 560         | 3       | 133,0               |                         |
| 650           | double width | 1178  | 1040        | 3       | 146,0               |                         |
| 775           | double width | 1178  | 1040        | 3       | 158,0               |                         |
| 900           | double width | 1178  | 1040        | 3       | 170,5               |                         |
| 1025          | double width | 1178  | 1040        | 3       | 181,0               |                         |
| 650           | triple width | 1698  | 1560        | 3       | 189,0               |                         |
| 775           | triple width | 1698  | 1560        | 3       | 201,5               |                         |
| 900           | triple width | 1698  | 1560        | 3       | 213,5               |                         |
| 1025          | triple width | 1698  | 1560        | 3       | 226,5               |                         |
| 516 Pure Line |              |       |             |         |                     |                         |
| 650           | single width | 698   | 560         | 3       | 85,0                |                         |
| 775           | single width | 698   | 560         | 3       | 91,5                |                         |
| 900           | single width | 698   | 560         | 3       | 98,0                |                         |
| 1025          | single width | 698   | 560         | 3       | 104,5               |                         |
| 650           | double width | 1178  | 1040        | 3       | 117,5               |                         |
| 775           | double width | 1178  | 1040        | 3       | 124,0               |                         |
| 900           | double width | 1178  | 1040        | 3       | 130,5               |                         |
| 1025          | double width | 1178  | 1040        | 3       | 137,0               |                         |
| 650           | triple width | 1698  | 1560        | 3       | 151,5               |                         |
| 775           | triple width | 1698  | 1560        | 3       | 158,0               |                         |
| 900           | triple width | 1698  | 1560        | 3       | 164,5               |                         |
| 1025          | triple width | 1698  | 1560        | 3       | 171,0               |                         |
|               |              |       |             |         |                     |                         |

| Single width                        | Double width                                                    | Triple width                                                       |
|-------------------------------------|-----------------------------------------------------------------|--------------------------------------------------------------------|
| Design height 900 mm <sup>11</sup>  | Usable height 697 mm. The shel<br>25 mm. Shelf-thickness 34 mm. | ves can be adjusted in height in a grid of Max. 5 shelf levels.    |
| 897<br>697<br>166 216 216 197 34    | 1040                                                            | 1560                                                               |
| 698                                 | 1178                                                            | 1698                                                               |
| Design height 1025 mm <sup>11</sup> | Usable height 822 mm. The shel<br>25 mm. Shelf-thickness 34 mm. | ves can be adjusted in height in a grid of<br>Max. 5 shelf levels. |
| 1022 822 822 934                    | 1040                                                            | 1560                                                               |
| T (1                                |                                                                 |                                                                    |