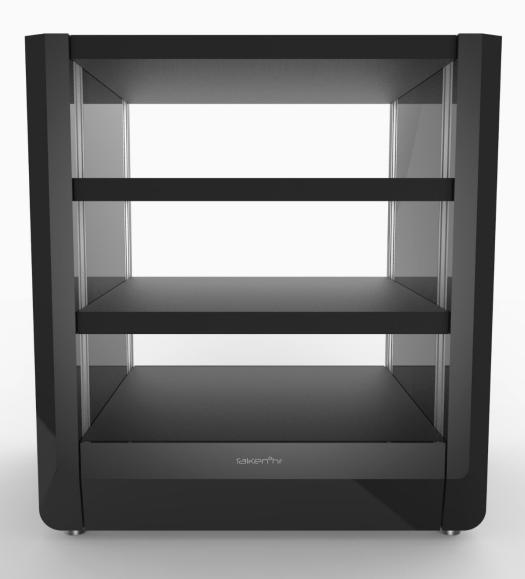

## Pure Line

Made for purists. The focus is on sound and design. Reduced to their essence. Purism for highest demands.

## Pure Line

Equipped with drawer and cladding.