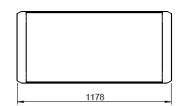

## Basic models 516

Genium Line and Pure Line

| Height        | Design-width | Width | Shelf-width | Shelves | Weight <sup>4</sup> | List price <sup>5</sup> |
|---------------|--------------|-------|-------------|---------|---------------------|-------------------------|
| in mm         |              | in mm | in mm       | in pcs  | in kg               | Euro excl. VAT          |
| 516 Genium L  | ine          |       |             |         |                     |                         |
| 650           | single width | 698   | 560         | 3       | 104,5               |                         |
| 775           | single width | 698   | 560         | 3       | 114,0               |                         |
| 900           | single width | 698   | 560         | 3       | 123,0               |                         |
| 1025          | single width | 698   | 560         | 3       | 133,0               |                         |
| 650           | double width | 1178  | 1040        | 3       | 146,0               |                         |
| 775           | double width | 1178  | 1040        | 3       | 158,0               |                         |
| 900           | double width | 1178  | 1040        | 3       | 170,5               |                         |
| 1025          | double width | 1178  | 1040        | 3       | 181,0               |                         |
| 650           | triple width | 1698  | 1560        | 3       | 189,0               |                         |
| 775           | triple width | 1698  | 1560        | 3       | 201,5               |                         |
| 900           | triple width | 1698  | 1560        | 3       | 213,5               |                         |
| 1025          | triple width | 1698  | 1560        | 3       | 226,5               |                         |
| 516 Pure Line |              |       |             |         |                     |                         |
| 650           | single width | 698   | 560         | 3       | 85,0                |                         |
| 775           | single width | 698   | 560         | 3       | 91,5                |                         |
| 900           | single width | 698   | 560         | 3       | 98,0                |                         |
| 1025          | single width | 698   | 560         | 3       | 104,5               |                         |
| 650           | double width | 1178  | 1040        | 3       | 117,5               |                         |
| 775           | double width | 1178  | 1040        | 3       | 124,0               |                         |
| 900           | double width | 1178  | 1040        | 3       | 130,5               |                         |
| 1025          | double width | 1178  | 1040        | 3       | 137,0               |                         |
| 650           | triple width | 1698  | 1560        | 3       | 151,5               |                         |
| 775           | triple width | 1698  | 1560        | 3       | 158,0               |                         |
| 900           | triple width | 1698  | 1560        | 3       | 164,5               |                         |
| 1025          | triple width | 1698  | 1560        | 3       | 171,0               |                         |
|               |              |       |             |         |                     |                         |

| Single width                        | Double width                                                    | Triple width                                                       |
|-------------------------------------|-----------------------------------------------------------------|--------------------------------------------------------------------|
| Design height 900 mm <sup>11</sup>  | Usable height 697 mm. The shel<br>25 mm. Shelf-thickness 34 mm. | ves can be adjusted in height in a grid of Max. 5 shelf levels.    |
| 897<br>697<br>166 216 216 197 34    | 1040                                                            | 1560                                                               |
| 698                                 | 1178                                                            | 1698                                                               |
| Design height 1025 mm <sup>11</sup> | Usable height 822 mm. The shel<br>25 mm. Shelf-thickness 34 mm. | ves can be adjusted in height in a grid of<br>Max. 5 shelf levels. |
| 1022 822 822 934                    | 1040                                                            | 1560                                                               |
| T (1                                |                                                                 |                                                                    |