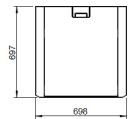

Usable height 572 mm. The shelves can be adjusted in height in a grid of 25 mm. Shelf-thickness 34 mm. Max. 4 shelf levels.

Design height 900 mm 10

Usable height 697 mm. The shelves can be adjusted in height in a grid of 25 mm. Shelf-thickness 34 mm. Max. 5 shelf levels.