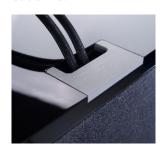

#### Cable inlet

Pluggable cable inlet, made from aluminum EN AW-5083 in natural E6/CO anodized finish, with an integrated brush on top of the audio furniture.

- 1 pcs. Cable inlet for single-width racks
- 2 pcs. Cable inlets for double-width racks
- 3 pcs. Cable inlets for triple-width racks

**Your benefit**: High-quality impression and protection of the audio furniture insides against dust.