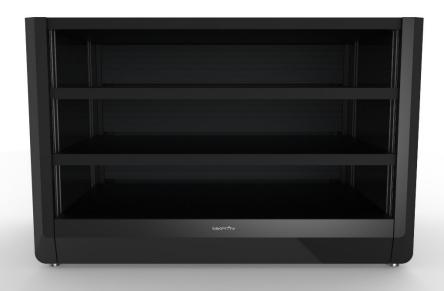

## Genium Line

Designed for consummate listening enjoyment in a residential setting. The Genium Line has it all, high-quality sound, a sophisticated design – and features never before seen in audio furniture. The world of FalkenOhr for true audiophiles.

## Genium Line

Equipped with a cable installation area, drawer, claddings, and a rear panel.