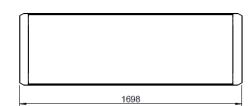

## Basic models 516

Genium Line and Pure Line

| Height        | Design-width | Width | Shelf-width | Shelves | Weight <sup>4</sup> | List price <sup>5</sup> |
|---------------|--------------|-------|-------------|---------|---------------------|-------------------------|
| in mm         |              | in mm | in mm       | in pcs  | in kg               | Euro excl. VAT          |
| 516 Genium L  | ine          |       |             |         |                     |                         |
| 650           | single width | 698   | 560         | 3       | 104,5               |                         |
| 775           | single width | 698   | 560         | 3       | 114,0               |                         |
| 900           | single width | 698   | 560         | 3       | 123,0               |                         |
| 1025          | single width | 698   | 560         | 3       | 133,0               |                         |
| 650           | double width | 1178  | 1040        | 3       | 146,0               |                         |
| 775           | double width | 1178  | 1040        | 3       | 158,0               |                         |
| 900           | double width | 1178  | 1040        | 3       | 170,5               |                         |
| 1025          | double width | 1178  | 1040        | 3       | 181,0               |                         |
| 650           | triple width | 1698  | 1560        | 3       | 189,0               |                         |
| 775           | triple width | 1698  | 1560        | 3       | 201,5               |                         |
| 900           | triple width | 1698  | 1560        | 3       | 213,5               |                         |
| 1025          | triple width | 1698  | 1560        | 3       | 226,5               |                         |
| 516 Pure Line |              |       |             |         |                     |                         |
| 650           | single width | 698   | 560         | 3       | 85,0                |                         |
| 775           | single width | 698   | 560         | 3       | 91,5                |                         |
| 900           | single width | 698   | 560         | 3       | 98,0                |                         |
| 1025          | single width | 698   | 560         | 3       | 104,5               |                         |
| 650           | double width | 1178  | 1040        | 3       | 117,5               |                         |
| 775           | double width | 1178  | 1040        | 3       | 124,0               |                         |
| 900           | double width | 1178  | 1040        | 3       | 130,5               |                         |
| 1025          | double width | 1178  | 1040        | 3       | 137,0               |                         |
| 650           | triple width | 1698  | 1560        | 3       | 151,5               |                         |
| 775           | triple width | 1698  | 1560        | 3       | 158,0               |                         |
| 900           | triple width | 1698  | 1560        | 3       | 164,5               |                         |
| 1025          | triple width | 1698  | 1560        | 3       | 171,0               |                         |
|               |              |       |             |         |                     |                         |

| Single width                        | Double width                                                    | Triple width                                                       |
|-------------------------------------|-----------------------------------------------------------------|--------------------------------------------------------------------|
| Design height 900 mm <sup>11</sup>  | Usable height 697 mm. The shel<br>25 mm. Shelf-thickness 34 mm. | ves can be adjusted in height in a grid of Max. 5 shelf levels.    |
| 897<br>697<br>166 216 216 197 34    | 1040                                                            | 1560                                                               |
| 698                                 | 1178                                                            | 1698                                                               |
| Design height 1025 mm <sup>11</sup> | Usable height 822 mm. The shel<br>25 mm. Shelf-thickness 34 mm. | ves can be adjusted in height in a grid of<br>Max. 5 shelf levels. |
| 1022 822 822 934                    | 1040                                                            | 1560                                                               |
| T (1                                |                                                                 |                                                                    |