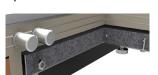

#### **SOUND-CORE**

| Stands | incl. | spikes |
|--------|-------|--------|
| 4 pcs. |       |        |

Made of highly homogenous, cast aluminum EN AW-5083 in natural E6 / CO anodized.

Raw aluminum is rather soft and therefore absorbs resonances well and can distribute and transmit them very evenly due to its ordered microstructure. When the surface is finished with anodizing, a hard layer is created which makes the aluminum resistant and at the same time very conductive to sound. This enables extremely fast transmission of vibrations and resonances and at the same time a certain and desired damping This combination cannot be found in any other material in such a balanced way.

Spikes made of stainless steel 1.4305

| Standard equ       | uipment 516                                                                                                                                                                                                                                                                                                                                                                    | List price <sup>5</sup><br>Euro excl. VAT. | Genium Line | Pure Line |
|--------------------|--------------------------------------------------------------------------------------------------------------------------------------------------------------------------------------------------------------------------------------------------------------------------------------------------------------------------------------------------------------------------------|--------------------------------------------|-------------|-----------|
| Shelves 3 pcs.     | Composite shelves with innovative integrated connection technology.  A shelf is conductively connected to exactly one stand and insulated with the other 3 stands, thereby vibrations from one shelf cannot influence any other shelves. This leads to the perfect transmission of the micro-vibrations created by the electronics and to the high stiffness of the sound-core |                                            | •           | •         |
| Spike shoes 4 pcs. | Ground plate milled out of stainless steel 1.4305. Optional plastic ring made of highly damping molded polyamide which has a high mechanical load capacity and good damping characteristics                                                                                                                                                                                    |                                            | •           | •         |
| FUNCTIONAL-BODY    |                                                                                                                                                                                                                                                                                                                                                                                |                                            |             |           |

#### Drawer A drawer on the underside of the rack. Optimal storage space for your Hifi accessories. The drawer opens and closes quietly and 1 pc. effortlessly with a gentle tap. Vibration technically decoupled from the sound core. TIP-ON BLUMOTION<sup>6</sup> fittings Drawer made of MDF exclusive flocked inlay mat against shifting Rollers The rack is set up and positioned on spikes with a ground plate in 4 pcs. the normal mode. When the spikes are turned to their zero position, the audio furniture stands on floor-protecting rollers. This enables an easy and gentle movement on your floors 4 pcs. Rollers with thermoplastic polyurethane tread, with ball bearings Your benefit: Easy movement of the rack with audio devices inside, nevertheless without damaging the

| Standard equ               | uipment 516                                                                                                                                                                                                                                                                                                                                                                              | List price <sup>5</sup><br>Euro excl. VAT. | Genium Line | Pure Line |
|----------------------------|------------------------------------------------------------------------------------------------------------------------------------------------------------------------------------------------------------------------------------------------------------------------------------------------------------------------------------------------------------------------------------------|--------------------------------------------|-------------|-----------|
| Cable-Installation-Area    | Separate, easily accessible room for your cable installation.  Designed for orderly arrangement and mounting of the signal and electrical cables. Suitable for cable diameters up to 20 mm and plug diameters up to 42 mm. Completely decoupled from the sound core.  Your benefit: "Invisible" cable installation, protection against dust, and easy cleaning.                          |                                            | •           | _         |
| Pendulum flaps 3 pcs.      | Lockable pendulum flaps between the device and the installation area. These enable easy installation and can be adjusted in height in a 25 mm grid to the position of the shelves.  Your benefit: Once the installation is complete, only narrow slots remain between the device and installation levels. From the front of the furniture, you can see virtually nothing of the cabling. |                                            | •           | -         |
| Strain relief rails 2 pcs. | Strain relief rails made of anodized aluminum within the installation level for fixing the cables. The strain relief rails can be implemented in a grid of 25 mm without tools.  Your benefit: Clean and orderly cable installation. Decoupled from the sound core.                                                                                                                      |                                            | •           | -         |
| Decoupling the cables      | For cable diameters of 6-20 mm. O-rings for fixing the cables. The cables can vibrate freely in this bracket and are also decoupled from external mechanical oscillations and vibrations.  Your benefit: minimizing external interference on the cabling and thus a clear improvement in the sound quality of your electronics.                                                          |                                            | •           | -         |