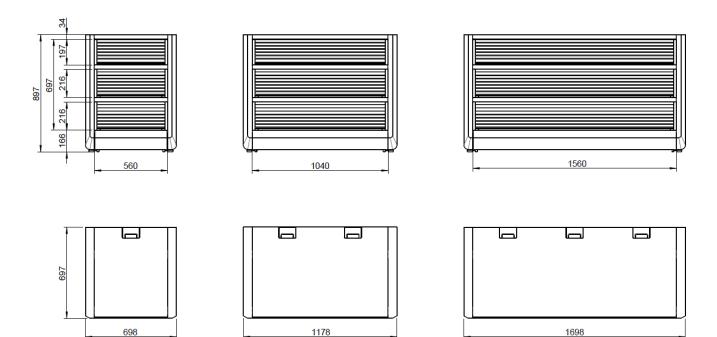

## Dimensions 516

Single width Double width Triple width

#### 516 Genium Line

Design height 650 mm <sup>9</sup>

Usable height 447 mm. The shelves can be adjusted in height in a grid of 25 mm. Shelf-thickness 34 mm. Max. 4 shelf levels.

Design height 775 mm <sup>10</sup>

Usable height 572 mm. The shelves can be adjusted in height in a grid of 25 mm. Shelf-thickness 34 mm. Max. 4 shelf levels.

Design height 900 mm 10

Usable height 697 mm. The shelves can be adjusted in height in a grid of 25 mm. Shelf-thickness 34 mm. Max. 5 shelf levels.

Design height 1025 mm <sup>10</sup>

Usable height 822 mm. The shelves can be adjusted in height in a grid of 25 mm. Shelf-thickness 34 mm. Max. 5 shelf levels.