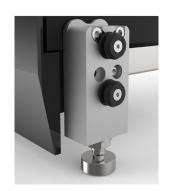

| Standard equ               | uipment 516                                                                                                                                                                                                                                                                                                                                                                              | List price <sup>5</sup><br>Euro excl. VAT. | Genium Line | Pure Line |
|----------------------------|------------------------------------------------------------------------------------------------------------------------------------------------------------------------------------------------------------------------------------------------------------------------------------------------------------------------------------------------------------------------------------------|--------------------------------------------|-------------|-----------|
| Cable-Installation-Area    | Separate, easily accessible room for your cable installation.  Designed for orderly arrangement and mounting of the signal and electrical cables. Suitable for cable diameters up to 20 mm and plug diameters up to 42 mm. Completely decoupled from the sound core.  Your benefit: "Invisible" cable installation, protection against dust, and easy cleaning.                          |                                            | •           | _         |
| Pendulum flaps 3 pcs.      | Lockable pendulum flaps between the device and the installation area. These enable easy installation and can be adjusted in height in a 25 mm grid to the position of the shelves.  Your benefit: Once the installation is complete, only narrow slots remain between the device and installation levels. From the front of the furniture, you can see virtually nothing of the cabling. |                                            | •           | -         |
| Strain relief rails 2 pcs. | Strain relief rails made of anodized aluminum within the installation level for fixing the cables. The strain relief rails can be implemented in a grid of 25 mm without tools.  Your benefit: Clean and orderly cable installation. Decoupled from the sound core.                                                                                                                      |                                            | •           | -         |
| Decoupling the cables      | For cable diameters of 6-20 mm. O-rings for fixing the cables. The cables can vibrate freely in this bracket and are also decoupled from external mechanical oscillations and vibrations.  Your benefit: minimizing external interference on the cabling and thus a clear improvement in the sound quality of your electronics.                                                          |                                            | •           | -         |