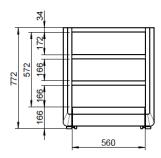

#### 516 Genium Line

Design height 650 mm <sup>9</sup>

Usable height 447 mm. The shelves can be adjusted in height in a grid of 25 mm. Shelf-thickness 34 mm. Max. 4 shelf levels.

Design height 775 mm <sup>10</sup>

Usable height 572 mm. The shelves can be adjusted in height in a grid of 25 mm. Shelf-thickness 34 mm. Max. 4 shelf levels.

Design height 900 mm 10

Usable height 697 mm. The shelves can be adjusted in height in a grid of 25 mm. Shelf-thickness 34 mm. Max. 5 shelf levels.

| Single width                        | Double width                                                    | Triple width                                                       |
|-------------------------------------|-----------------------------------------------------------------|--------------------------------------------------------------------|
| Design height 900 mm <sup>11</sup>  | Usable height 697 mm. The shel<br>25 mm. Shelf-thickness 34 mm. | ves can be adjusted in height in a grid of Max. 5 shelf levels.    |
| 897<br>697<br>166 216 216 197 34    | 1040                                                            | 1560                                                               |
| 698                                 | 1178                                                            | 1698                                                               |
| Design height 1025 mm <sup>11</sup> | Usable height 822 mm. The shel<br>25 mm. Shelf-thickness 34 mm. | ves can be adjusted in height in a grid of<br>Max. 5 shelf levels. |
| 1022 822 822 934                    | 1040                                                            | 1560                                                               |
| T (1                                |                                                                 |                                                                    |