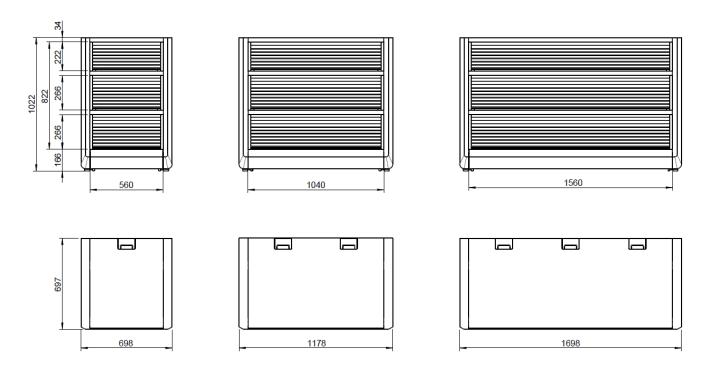

#### 516 Pure Line

#### Design height 650 mm

Usable height 447 mm. The shelves can be adjusted in height in a grid of 25 mm. Shelf-thickness 34 mm. Max. 4 shelf levels.

21

Design height 775 mm <sup>11</sup>

Usable height 572 mm. The shelves can be adjusted in height in a grid of 25 mm. Shelf-thickness 34 mm. Max. 4 shelf levels.

| Single width                        | Double width                                                    | Triple width                                                       |
|-------------------------------------|-----------------------------------------------------------------|--------------------------------------------------------------------|
| Design height 900 mm <sup>11</sup>  | Usable height 697 mm. The shel<br>25 mm. Shelf-thickness 34 mm. | ves can be adjusted in height in a grid of Max. 5 shelf levels.    |
| 897<br>697<br>166 216 216 197 34    | 1040                                                            | 1560                                                               |
| 698                                 | 1178                                                            | 1698                                                               |
| Design height 1025 mm <sup>11</sup> | Usable height 822 mm. The shel<br>25 mm. Shelf-thickness 34 mm. | ves can be adjusted in height in a grid of<br>Max. 5 shelf levels. |
| 1022 822 822 934                    | 1040                                                            | 1560                                                               |
| T (1                                |                                                                 |                                                                    |