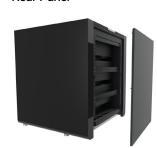

#### Rear Panel

The rear panel of each FalkenOhr audio furniture is pluggable, can be quickly removed, and is equipped with invisible air vents. It serves as a protection against dust and is also a pleasant visual finish to its back.