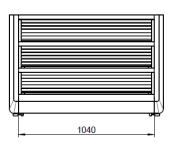

| Single width                        | Double width                                                    | Triple width                                                       |
|-------------------------------------|-----------------------------------------------------------------|--------------------------------------------------------------------|
| Design height 900 mm <sup>11</sup>  | Usable height 697 mm. The shel<br>25 mm. Shelf-thickness 34 mm. | ves can be adjusted in height in a grid of Max. 5 shelf levels.    |
| 897<br>697<br>166 216 216 197 34    | 1040                                                            | 1560                                                               |
| 698                                 | 1178                                                            | 1698                                                               |
| Design height 1025 mm <sup>11</sup> | Usable height 822 mm. The shel<br>25 mm. Shelf-thickness 34 mm. | ves can be adjusted in height in a grid of<br>Max. 5 shelf levels. |
| 1022 822 822 934                    | 1040                                                            | 1560                                                               |
| T (1                                |                                                                 |                                                                    |