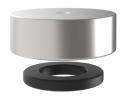

#### **SOUND-CORE**

| Stands | incl. | spikes |
|--------|-------|--------|
| 4 pcs. |       |        |

Made of highly homogenous, cast aluminum EN AW-5083 in natural E6 / CO anodized.

Raw aluminum is rather soft and therefore absorbs resonances well and can distribute and transmit them very evenly due to its ordered microstructure. When the surface is finished with anodizing, a hard layer is created which makes the aluminum resistant and at the same time very conductive to sound. This enables extremely fast transmission of vibrations and resonances and at the same time a certain and desired damping This combination cannot be found in any other material in such a balanced way.

Spikes made of stainless steel 1.4305

| Standard equ       | uipment 516                                                                                                                                                                                                                                                                                                                                                                    | List price <sup>5</sup><br>Euro excl. VAT. | Genium Line | Pure Line |
|--------------------|--------------------------------------------------------------------------------------------------------------------------------------------------------------------------------------------------------------------------------------------------------------------------------------------------------------------------------------------------------------------------------|--------------------------------------------|-------------|-----------|
| Shelves 3 pcs.     | Composite shelves with innovative integrated connection technology.  A shelf is conductively connected to exactly one stand and insulated with the other 3 stands, thereby vibrations from one shelf cannot influence any other shelves. This leads to the perfect transmission of the micro-vibrations created by the electronics and to the high stiffness of the sound-core |                                            | •           | •         |
| Spike shoes 4 pcs. | Ground plate milled out of stainless steel 1.4305. Optional plastic ring made of highly damping molded polyamide which has a high mechanical load capacity and good damping characteristics                                                                                                                                                                                    |                                            | •           | •         |
| FUNCTIONAL-BODY    |                                                                                                                                                                                                                                                                                                                                                                                |                                            |             |           |