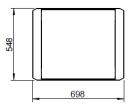

# Basic models 516

Base Line

| Height<br>in mm | <b>Width</b><br>in mm | Usable width<br>in mm | <b>Depth</b><br>in mm | Usable depth<br>in mm | <b>Weight⁴</b><br>in kg | <b>List price</b> <sup>5</sup><br>Euro excl. VAT |
|-----------------|-----------------------|-----------------------|-----------------------|-----------------------|-------------------------|--------------------------------------------------|
| 516 Base Line   |                       |                       |                       |                       |                         |                                                  |
| 166             | 538                   | 400                   | 548                   | 528                   | 36,0                    |                                                  |
| 166             | 698                   | 560                   | 548                   | 528                   | 46,0                    |                                                  |
| 166             | 538                   | 400                   | 828                   | 808                   | 53,0                    |                                                  |
| 166             | 698                   | 560                   | 828                   | 808                   | 68,0                    |                                                  |