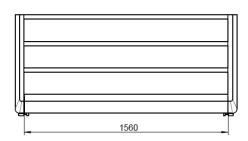

| Single width                        | Double width                                                    | Triple width                                                       |
|-------------------------------------|-----------------------------------------------------------------|--------------------------------------------------------------------|
| Design height 900 mm <sup>11</sup>  | Usable height 697 mm. The shel<br>25 mm. Shelf-thickness 34 mm. | ves can be adjusted in height in a grid of Max. 5 shelf levels.    |
| 897<br>697<br>166 216 216 197 34    | 1040                                                            | 1560                                                               |
| 698                                 | 1178                                                            | 1698                                                               |
| Design height 1025 mm <sup>11</sup> | Usable height 822 mm. The shel<br>25 mm. Shelf-thickness 34 mm. | ves can be adjusted in height in a grid of<br>Max. 5 shelf levels. |
| 1022 822 822 934                    | 1040                                                            | 1560                                                               |
| T (1                                |                                                                 |                                                                    |